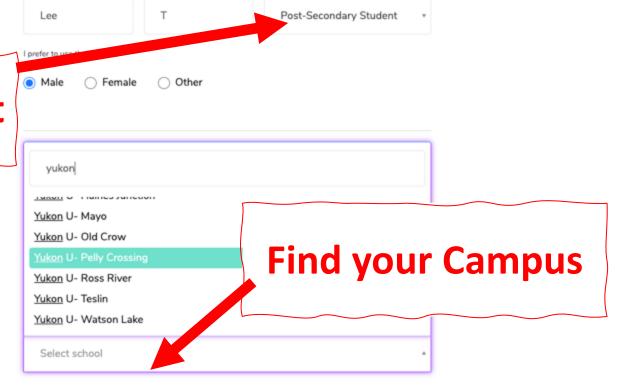

### **Select Post-Secondary Student**

### **Personal Details**

First Name

Tell us a few details about yourself, so we can create a more personalized experience while you use ChatterHigh.

User Type

Last Initial

### Other Details

Let us know if any of the following items apply to you. If you're unsure, you can always adjust this in your settings (top right menu - next to your name).

I am in the AVID curriculum