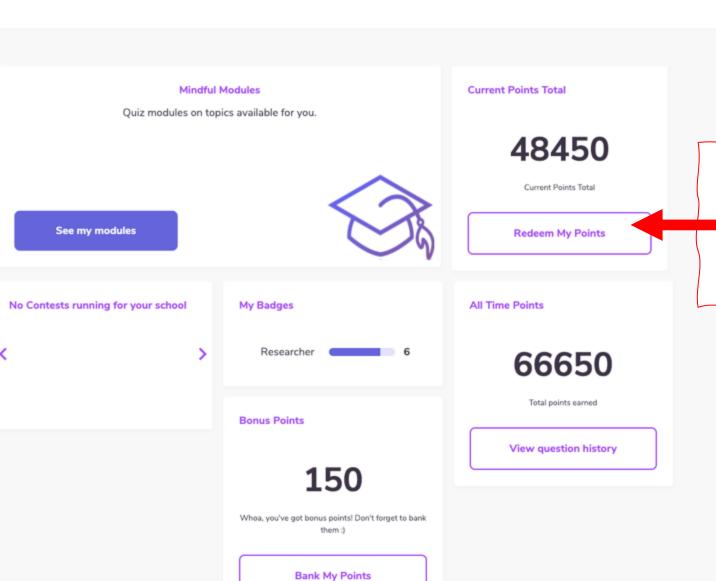

### All Classes at Yukon U- Pelly Crossing

Home Teachers Partners Facebook Twitter Instagram

My Badges

Click here for your learning modules

Researcher

Bonus Points

150

Whoa, you've got bonus points! Don't forget to bank them:)

All Time Points

66650

Total points earned

View question history

Lee T 🗸

Dashboard

Modules

48450