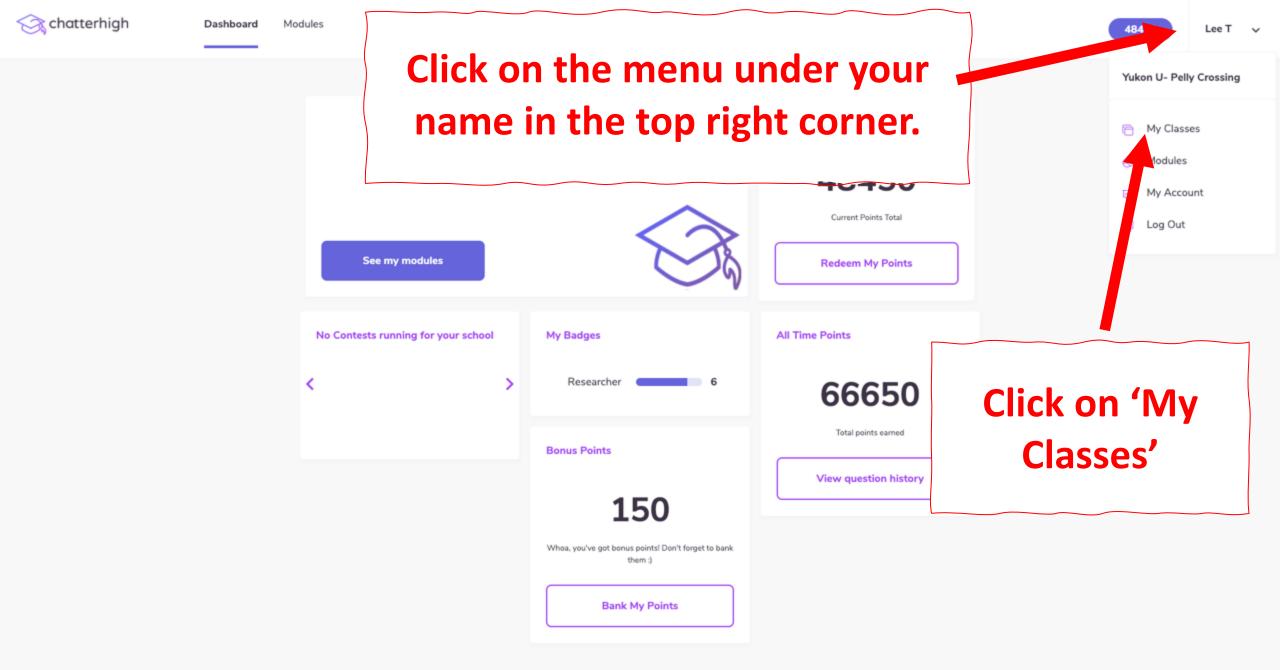

### **Your Classes**

Join or delete classes. You may join more than one class.

### All Classes at Yukon U- Pelly Crossing

Home Teachers Partners Facebook Twitter Instagram

My Badges

Click here for your learning modules

Researcher

Bonus Points

150

Whoa, you've got bonus points! Don't forget to bank them:)

All Time Points

66650

Total points earned

View question history

Lee T 🗸

Dashboard

Modules

48450